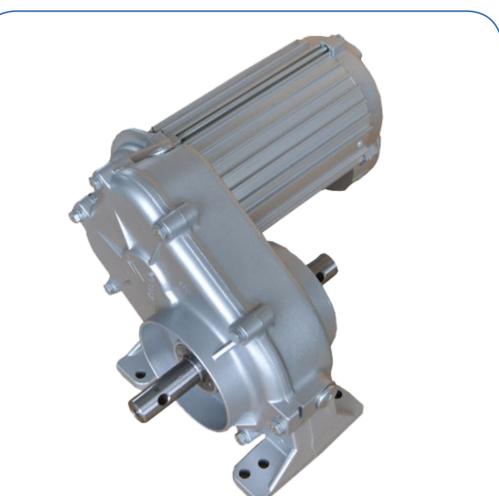

# **LFNG10 CENTER DRIVE MOTOR**

Product overview:

- High strength aluminum housing for cooler running, longer lift and better corrosion resistance.
- Thermal protector motor, suitable for voltage 460V 60HZ, 380V 50HZ.
- Hardened gear has a strong load carrying capacity and high transmission efficiency.

# Output shaft ,high strength alloy steel and longer life.

Technical parameter