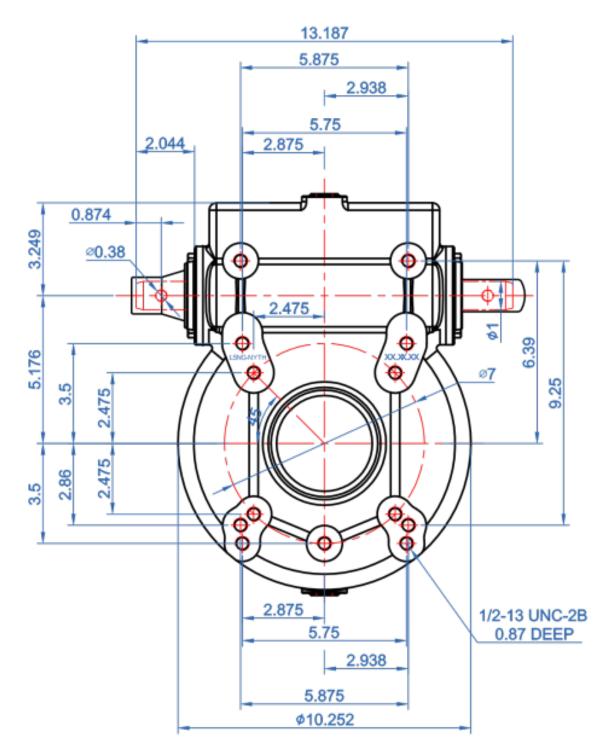

and long life.
- Worm with ZC1 profile make longer life and stability.
- Output shaft ,high strength alloy steel and longer life.



LSNG-NYH Drawing









### LSNG-NYT WHEEL DRIVE GEARBOX

Product overview:

- Universal install size.
- Tapered roller bearings ensure transmission accuracy and long life.
- Worm with ZC1 profile and carburizing. Gear with high strength bronze alloy, make longer life and stability.
- Output shaft ,high strength alloy steel and longer life.



LSNG-NYT Drawing













#### LSNG-NYTH WHEEL DRIVE GEARBOX

Product overview:

- Universal install size.
- Tapered roller bearings ensure transmission accuracy and long life.
- Worm with ZC1 profile make longer life and stability.
- Output shaft ,high strength alloy steel and longer life.



LSNG-NYTH Drawing









### **LSNG-V WHEEL DRIVE GEARBOX**

**Product overview:** 

- Universal install size.
- Tapered roller bearings ensure transmission accuracy and long life.
- High strength worm and gear with long life.
- Output shaft ,high strength alloy steel and longer life.













#### LFNG SERIES CENTER DRIVE MOTOR REDUCER

# **LFNG10 CENTER DRIVE MOTOR**

Product overview:

- High strength aluminum housing for cooler running, longer lift and better corrosion resistance.
- Thermal protector motor, suitable for voltage 460V 60HZ, 380V 50HZ.
- Hardened gear has a strong load carrying capacity and high transmission efficiency.



# Output shaft ,high strength alloy steel and longer life.

Technical parameter

#### LFNG10 Drawing

| MODEL     | HORSEPOWER<br>(HP) |      |      | MOTOR SPEED<b