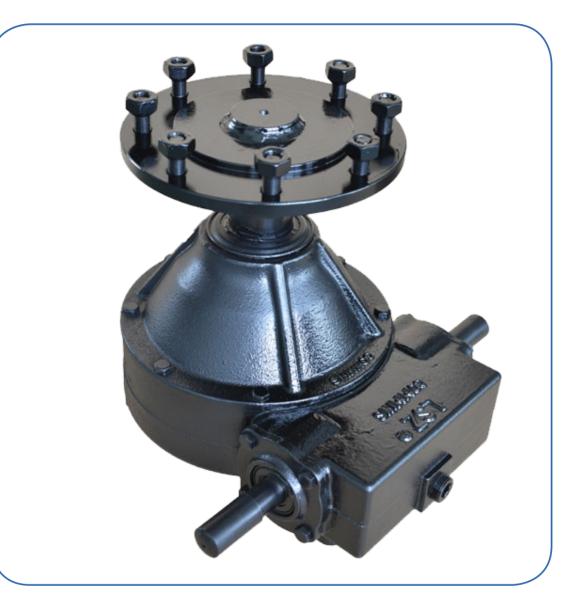

#### **LSNG-MH WHEEL DRIVE GEARBOX**

**Product overview:** 

- Universal install size.
- Tapered roller bearings ensure transmission accuracy and long life.
- High strength worm and gear with long life.
- Output shaft ,high strength alloy steel and longer life.