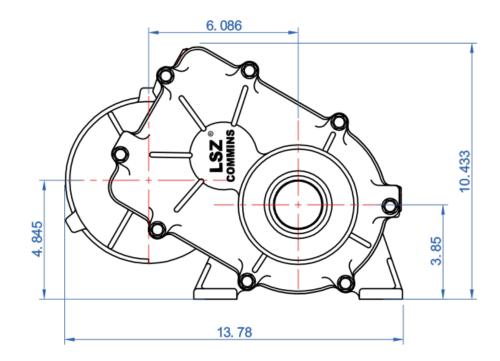

#### LFNG10 Drawing

| MODEL     | HORSEPOWER<br>(HP) |      |      | MOTOR SPEED<br>(rpm) |      | RATIO<br>(İ) | GEARBOX OUTPUT SPEED<br>(rpm) |      | GEARBOX<br>OUTPUT<br>TORQUE | WEIGHT<br>(kg/1bs) |
|-----------|--------------------|------|------|----------------------|------|--------------|-------------------------------|------|-----------------------------|--------------------|
|           |                    | 460V | 380V | 460V                 | 380V |              | 460V                          | 380V | (N.m)                       | (Kg/103/           |
| LFNG10-43 | 1                  | 60   | 50   | 1720                 | 1420 | 40           | 43                            | 35   | 158                         | 25.0/55            |
| LFNG10-34 |                    |      |      |                      |      | 50           | 34                            | 28   | 200                         |                    |