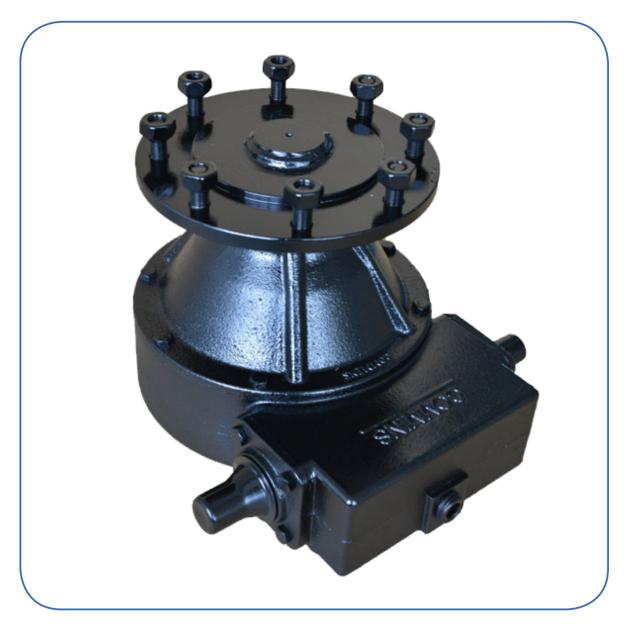

# LSNG SERIES WHEEL GEARBOX REDUCER

LSNG-M WHEEL DRIVE GEARBOX Product overview:

- Universal install size.
- Tapered roller bearings ensure transmission accuracy and long life.
- High strength worm and gear with long life.
- Output shaft ,high strength alloy steel and longer life.