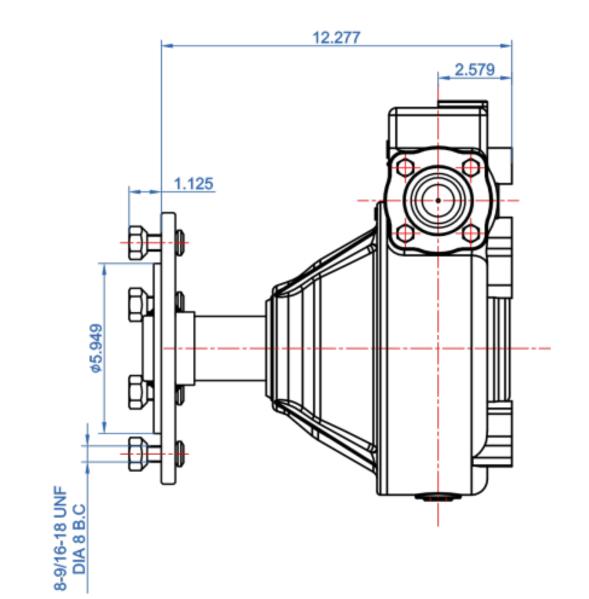

#### LSNG-NYTH WHEEL DRIVE GEARBOX

Product overview:

- Universal install size.
- Tapered roller bearings ensure transmission accuracy and long life.
- Worm with ZC1 profile make longer life and stability.
- Output shaft ,high strength alloy steel and longer life.

LSNG-NYTH Drawing