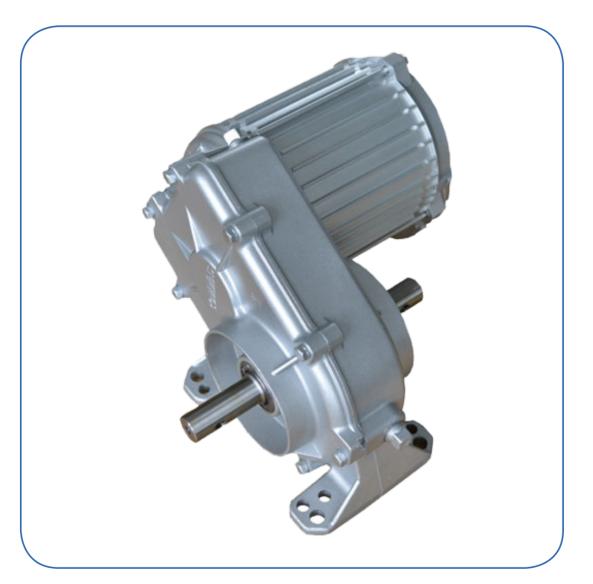

# **LFNG10 CENTER DRIVE MOTOR**

Product overview:

- High strength aluminum housing for cooler running, longer lift and better corrosion resistance.
- Thermal protector motor, suitable for voltage 460V 60HZ, 380V 50HZ.
- Hardened gear has a strong load carrying capacity and high transmission efficiency.

# Output shaft ,high strength alloy steel and longer life.

Technical parameter