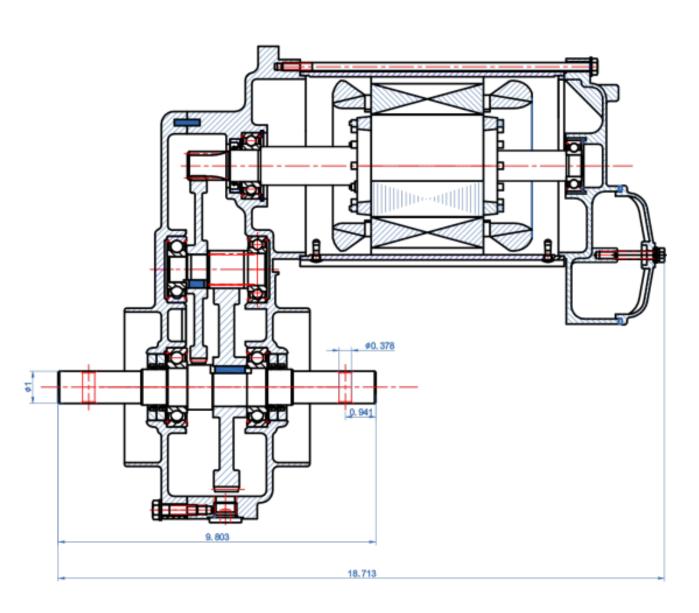

#### LFNG10 Drawing

| MODEL     | HORSEPOWER<br>(HP) |      |      | MOTOR SPEED<br>(rpm) |      | RATIO<br>(İ) | GEARBOX OUTPUT SPEED<br>(rpm) |      | GEARBOX<br>OUTPUT<br>TORQUE | WEIGHT<br>(kg/1bs) |
|-----------|--------------------|------|------|----------------------|------|--------------|-------------------------------|------|-----------------------------|--------------------|
|           |                    | 460V | 380V | 460V                 | 380V |              | 460V                          | 380V | (N.m)                       | (Kg/103/           |
| LFNG10-43 | 1                  | 60   | 50   | 1720                 | 1420 | 40           | 43                            | 35   | 158                         | 25.0/55            |
| LFNG10-34 |                    |      |      |                      |      | 50           | 34                            | 28   | 200                         |                    |

**Technical parameter** 

LFNG10 Drawing