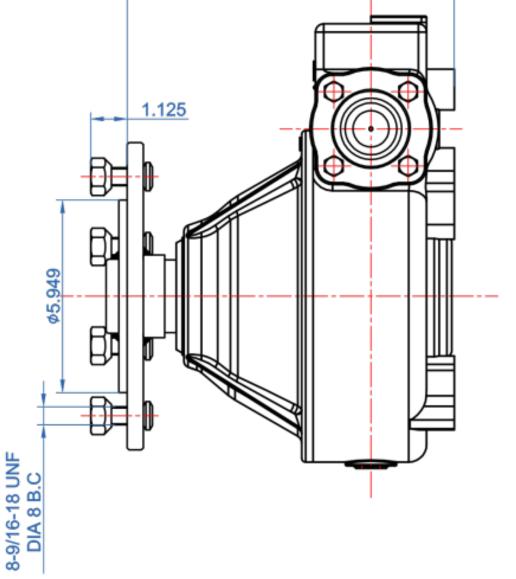

#### LSNG-NYH WHEEL DRIVE GEARBOX

Product overview:

- Universal install size.
- Tapered roller bearings ensure transmission accuracy and long life.
- Worm with ZC1 profile make longer life and stability.
- Output shaft ,high strength alloy steel and longer life.

LSNG-NYH Drawing