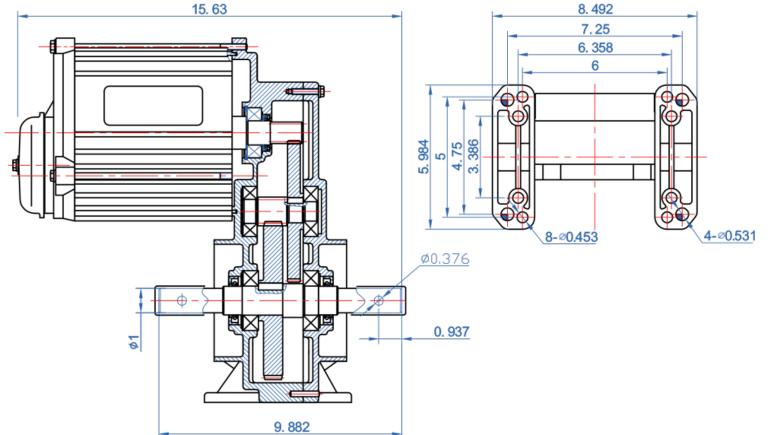

<br>43 |                    |                   |      |                      |      | 40           | 43                            | 35   | 237                         |          |
| LFNG15-<br>34 |                    |                   |      |                      |      | 50           | 34                            | 28   | 300                         |          |
| LFNG15-<br>86 |                    |                   |      | 3400                 | 2800 | 40           | 86                            | 70   | 119                         |          |
| LFNG15-<br>68 |                    |                   |      |                      |      | 50           | 68                            | 56   | 150                         |          |

**Technical parameter** 

LFNG10 Drawing









# LZQ SERIES COUPLING

# LZQ COUPLING

Product overview:

- High strength urethane insert with high load carrying abilities and good resistance to UV rays and chemicals.
- Aluminum pieces have high load carrying abilities and good resistance of rust.
- Anti-rotation bolts, with zinc plated.
- Aluminum pieces can be set multiple with different sizes, meet different demands.