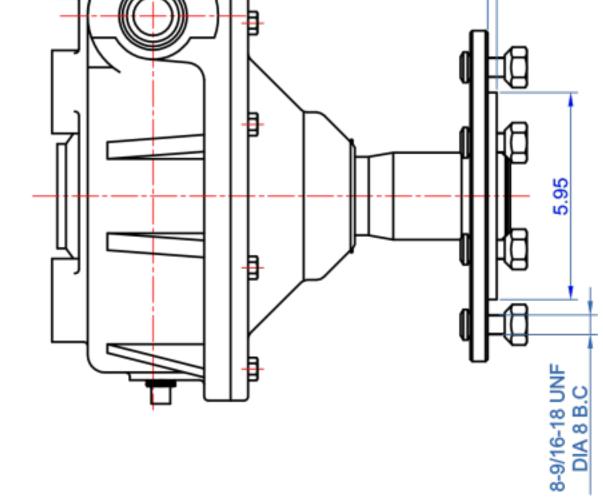

### **LSNG-V WHEEL DRIVE GEARBOX**

**Product overview:** 

- Universal install size.
- Tapered roller bearings ensure transmission accuracy and long life.
- High strength worm and gear with long life.
- Output shaft ,high strength alloy steel and longer life.