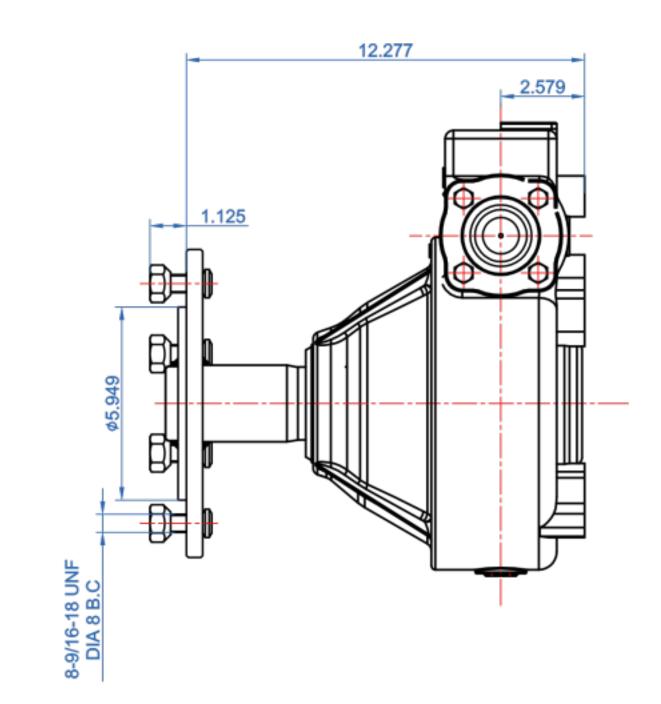

### LSNG-NY WHEEL DRIVE GEARBOX

Product overview:

- Universal install size.
- Tapered roller bearings ensure transmission accuracy and long life.
- Worm with ZC1 profile make longer life and stability.
- Output shaft ,high strength alloy steel and longer life.

#### LSNG-NYH WHEEL DRIVE GEARBOX

Product overview:

- Universal install size.
- Tapered roller bearings ensure transmission accuracy and long life.
- Worm with ZC1 profile make longer life and stability.
- Output shaft ,high strength alloy steel and longer life.

LSNG-NYH Drawing