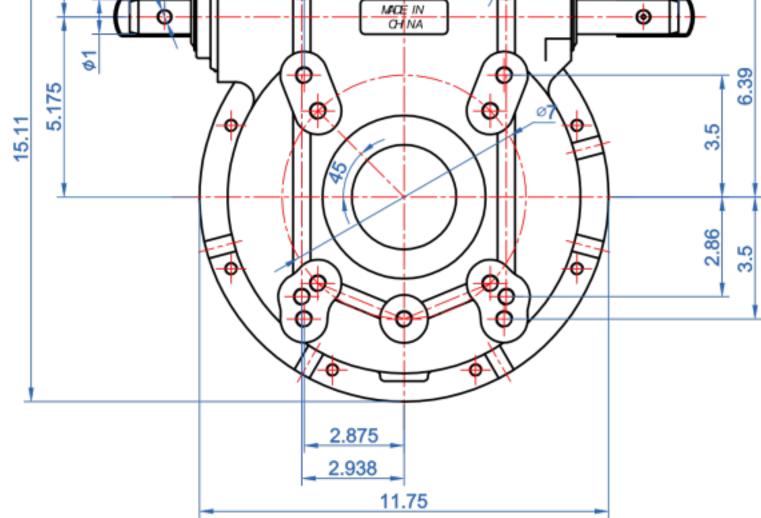

### **LSNG-V WHEEL DRIVE GEARBOX**

**Product overview:** 

- Universal install size.
- Tapered roller bearings ensure transmission accuracy and long life.
- High strength worm and gear with long life.
- Output shaft ,high strength alloy steel and longer life.