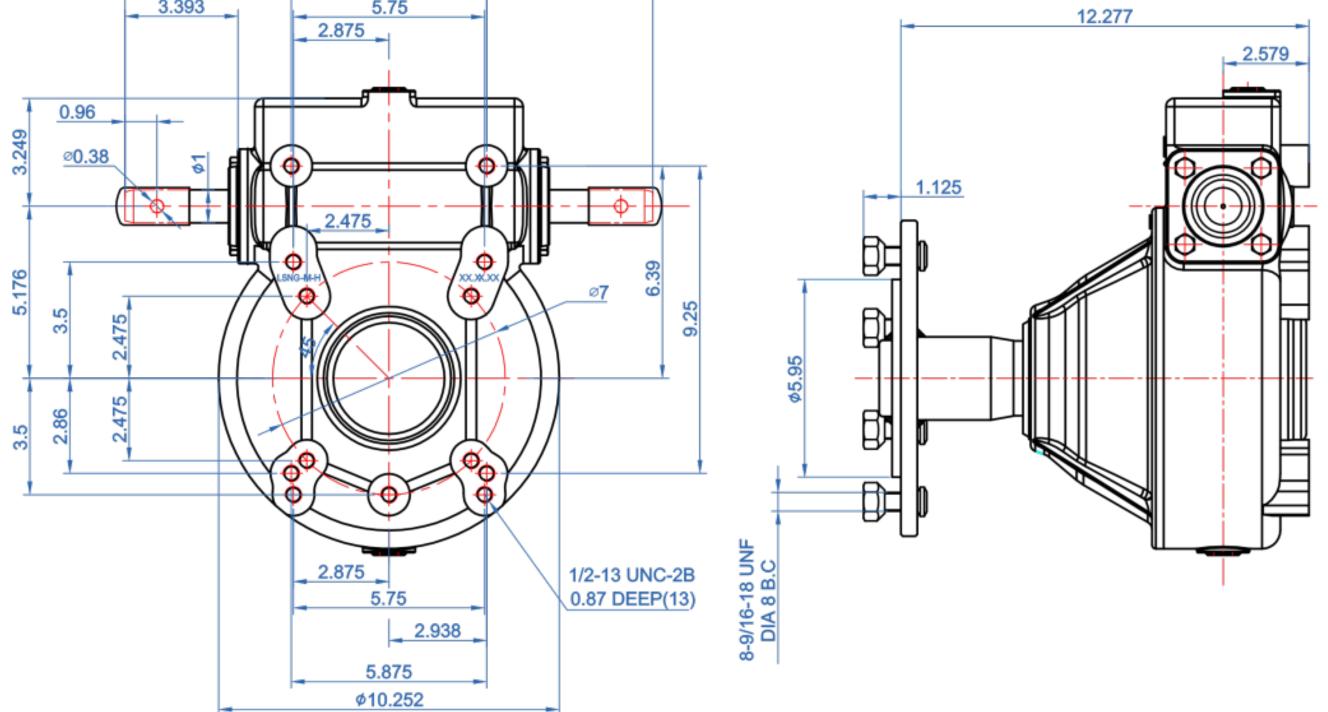

#### **LSNG-MH WHEEL DRIVE GEARBOX**

**Product overview:** 

- Universal install size.
- Tapered roller bearings ensure transmission accuracy and long life.
- High strength worm and gear with long life.
- Output shaft ,high strength alloy steel and longer life.

#### LSNG-MH Drawing