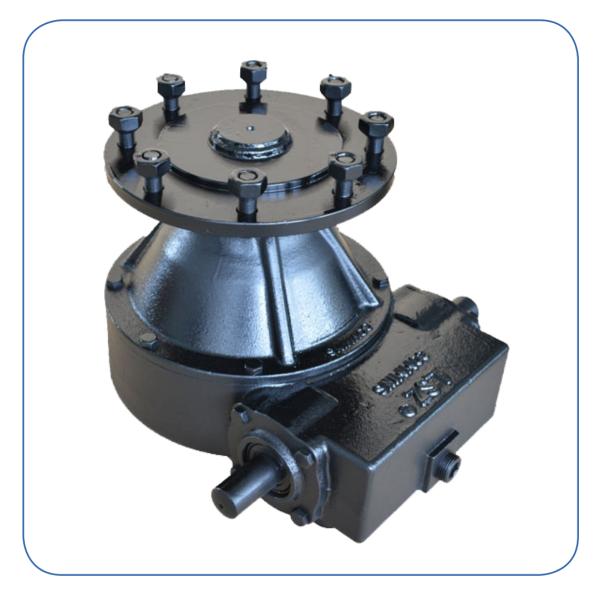

#### **LSNG-MH WHEEL DRIVE GEARBOX**

**Product overview:** 

- Universal install size.
- Tapered roller bearings ensure transmission accuracy and long life.
- High strength worm and gear with long life.
- Output shaft ,high strength alloy steel and longer life.