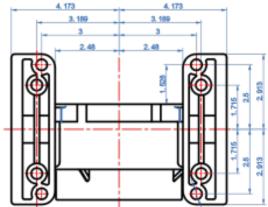

#### LFNG10 Drawing

| MODEL     | HORSEPOWER<br>(HP) |      |      | MOTOR SPEED<br>(rpm) |      | RATIO<br>(İ) | GEARBOX OUTPUT SPEED<br>(rpm) |      | GEARBOX<br>OUTPUT<br>TORQUE | WEIGHT<br>(kg/1bs) |
|-----------|--------------------|------|------|----------------------|------|--------------|-------------------------------|------|-----------------------------|--------------------|
|           |                    | 460V | 380V | 460V                 | 380V |              | 460V                          | 380V | (N.m)                       | (Kg/103/           |
| LFNG10-43 | 1                  | 60   | 50   | 1720                 | 1420 | 40           | 43                            | 35   | 158                         | 25.0/55            |
| LFNG10-34 |                    |      |      |                      |      | 50           | 34                            | 28   | 200                         |                    |

**Technical parameter** 

LFNG10 Drawing