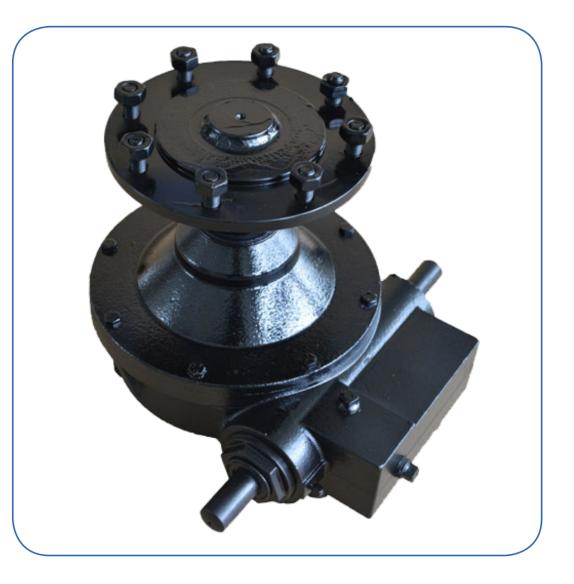

### **LSNG-V WHEEL DRIVE GEARBOX**

**Product overview:** 

- Universal install size.
- Tapered roller bearings ensure transmission accuracy and long life.
- High strength worm and gear with long life.
- Output shaft ,high strength alloy steel and longer life.