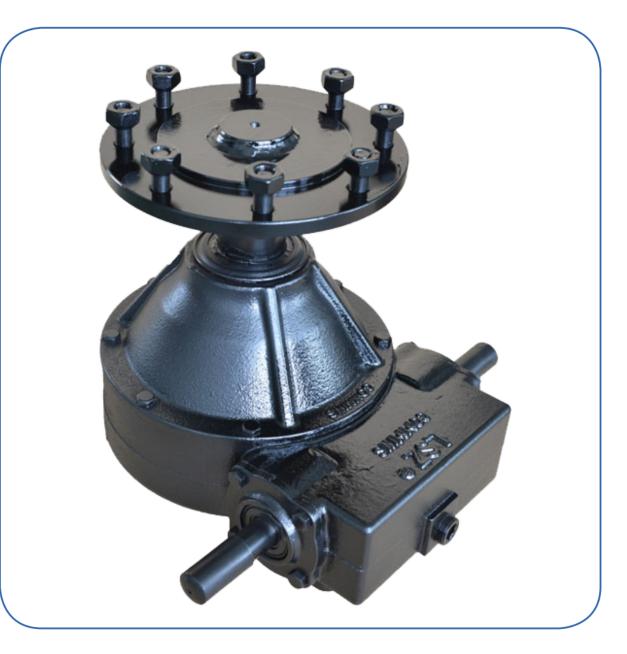

# LSNG SERIES WHEEL GEARBOX REDUCER

LSNG-M WHEEL DRIVE GEARBOX Product overview:

- Universal install size.
- Tapered roller bearings ensure transmission accuracy and long life.
- High strength worm and gear with long life.
- Output shaft ,high strength alloy steel and longer life.