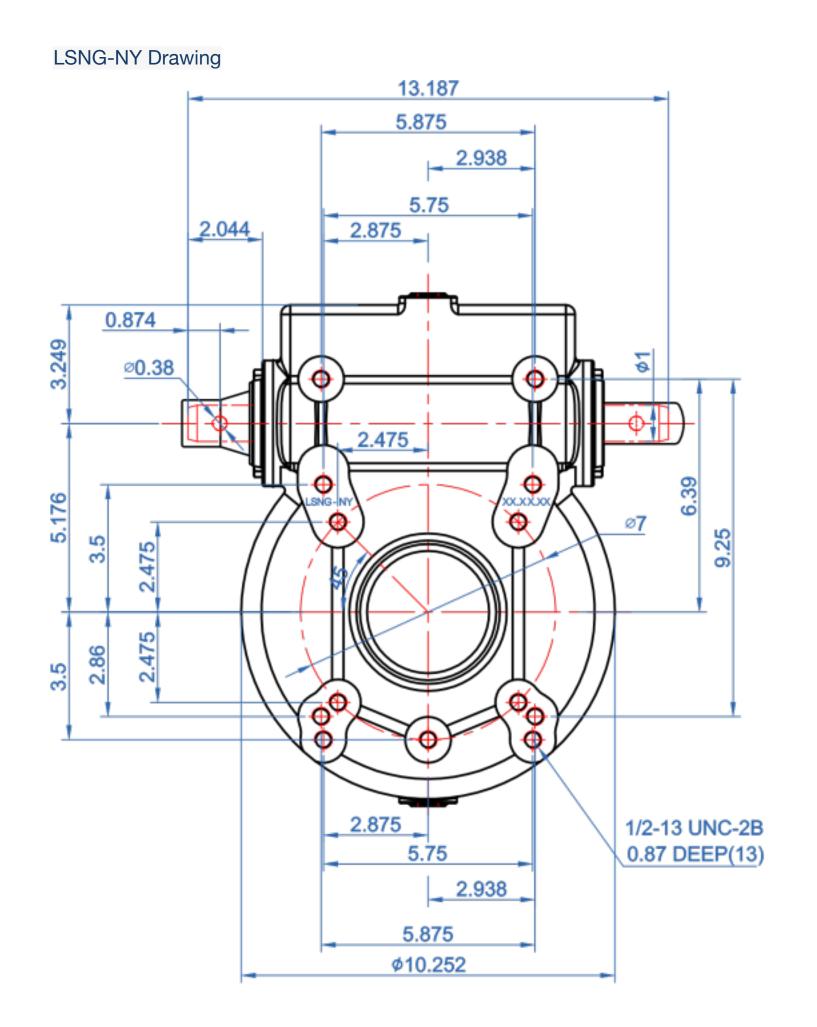

### LSNG-NY WHEEL DRIVE GEARBOX

Product overview:

- Universal install size.
- Tapered roller bearings ensure transmission accuracy and long life.
- Worm with ZC1 profile make longer life and stability.
- Output shaft ,high strength alloy steel and longer life.