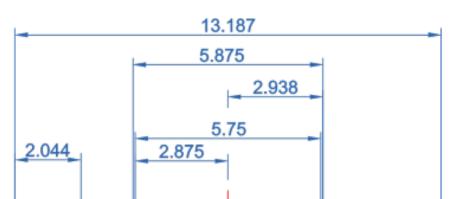

re transmission accuracy and long life.
- Worm with ZC1 profile make longer life and stability.
- Output shaft ,high strength alloy steel and longer life.











#### LSNG-NYH WHEEL DRIVE GEARBOX

Product overview:

- Universal install size.
- Tapered roller bearings ensure transmission accuracy and long life.
- Worm with ZC1 profile make longer life and stability.
- Output shaft ,high strength alloy steel and longer life.



LSNG-NYH Drawing









### LSNG-NYT WHEEL DRIVE GEARBOX

Product overview:

- Universal install size.
- Tapered roller bearings ensure transmission accuracy and long life.
- Worm with ZC1 profile and carburizing. Gear with high strength bronze alloy, make longer life and stability.
- Output shaft ,high strength alloy steel and longer life.



LSNG-NYT Drawing













#### LSNG-NYTH WHEEL DRIVE GEARBOX

Product overview:

- Universal install size.
- Tapered roller bearings ensure transmission accuracy and long life.
- Worm with ZC1 profile make longer life and stability.
- Output shaft ,high strength alloy steel and longer life.



LSNG-NYTH Drawing









### **LSNG-V WHEEL DRIVE GEARBOX**

**Product overview:** 

- Universal install size.
- Tapered roller bearings ensure transmission accuracy and long life.
- High strength worm and gear with long life.
- Output shaft ,high strength alloy steel and longer life.













#### LFNG SERIES CENTER DRIVE MOTOR REDUCER

# **LFNG10 CENTER DRIVE MOTOR**

Product overview:

- High strength aluminum housing for cooler running, longer lift and better corrosion resistance.
- Thermal protector mot