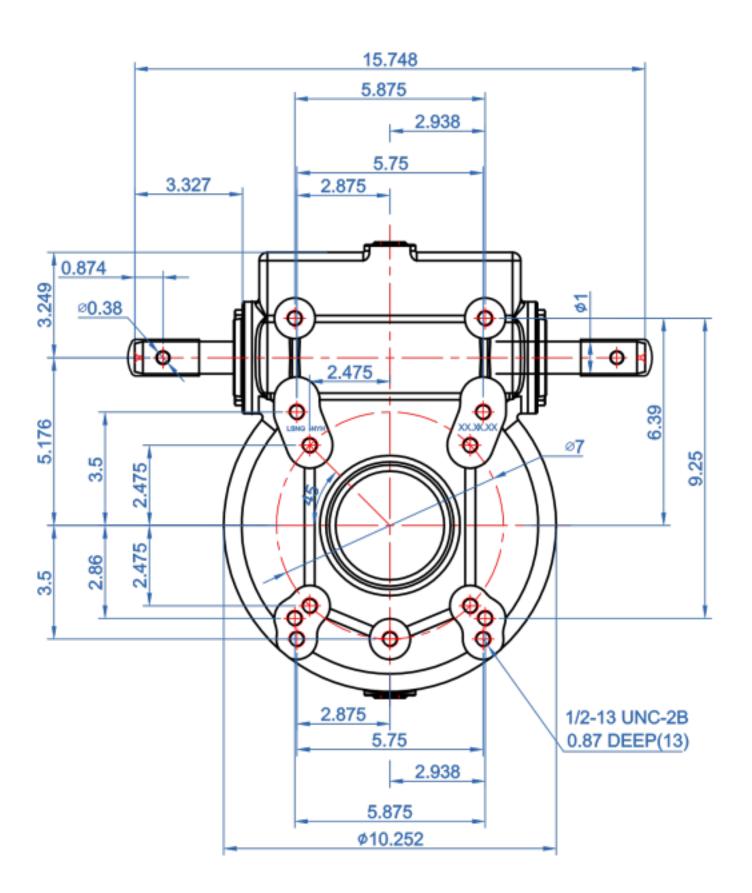

#### **LSNG-MH WHEEL DRIVE GEARBOX**

**Product overview:** 

- Universal install size.
- Tapered roller bearings ensure transmission accuracy and long life.
- High strength worm and gear with long life.
- Output shaft ,high strength alloy steel and longer life.

#### LSNG-MH Drawing