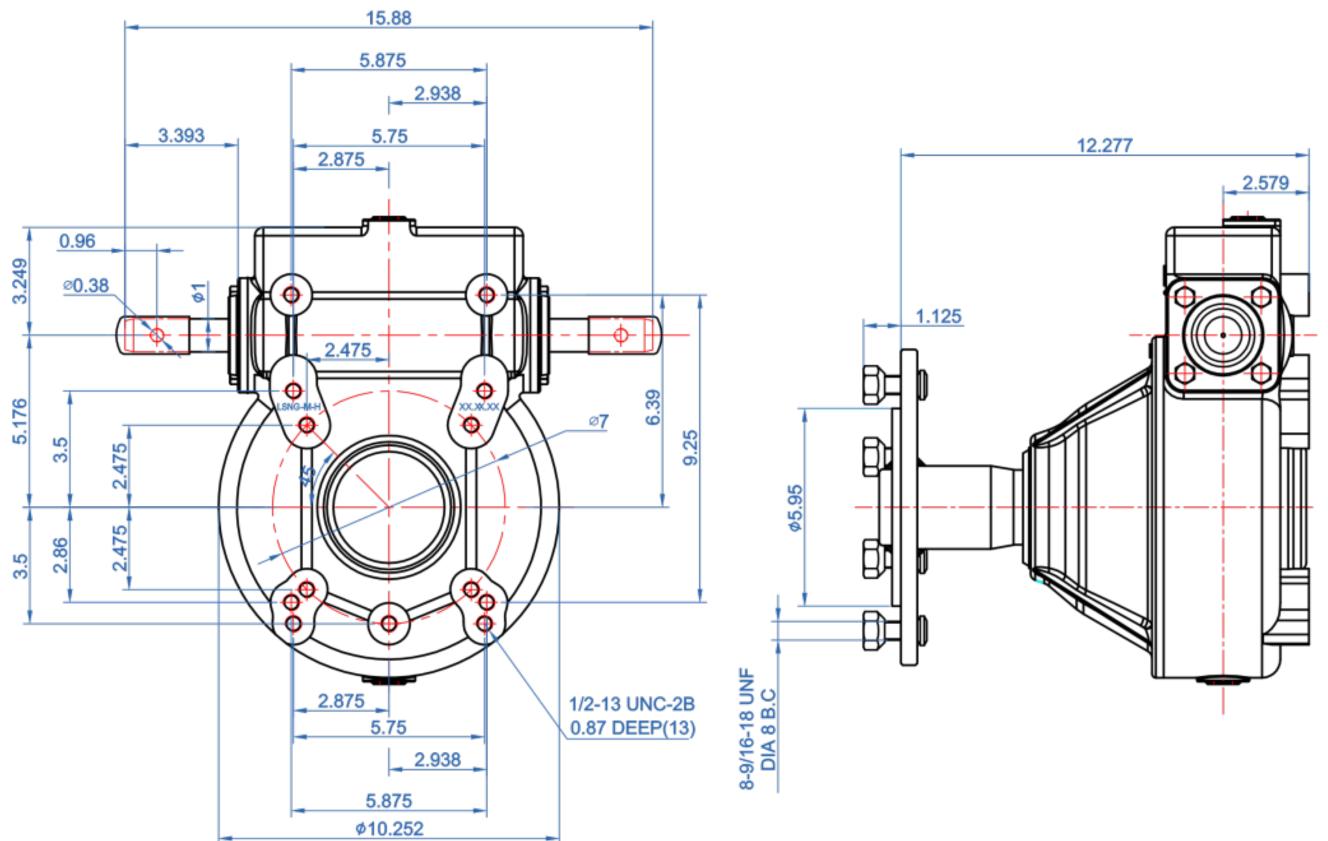

#### **LSNG-MH WHEEL DRIVE GEARBOX**

**Product overview:** 

- Universal install size.
- Tapered roller bearings ensure transmission accuracy and long life.
- High strength worm and gear with long life.
- Output shaft ,high strength alloy steel and longer life.

#### LSNG-MH Drawing