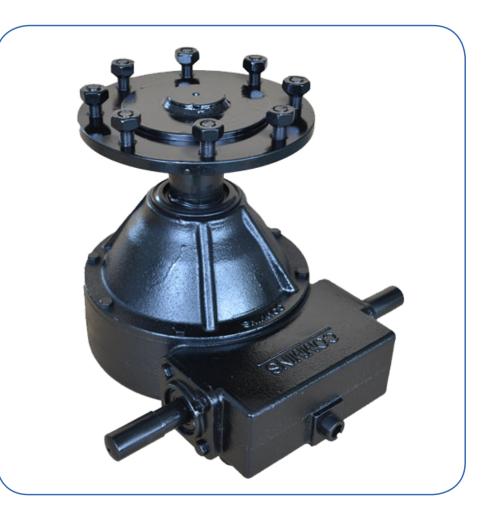

#### **LSNG-MH WHEEL DRIVE GEARBOX**

**Product overview:** 

- Universal install size.
- Tapered roller bearings ensure transmission accuracy and long life.
- High strength worm and gear with long life.
- Output shaft ,high strength alloy steel and longer life.