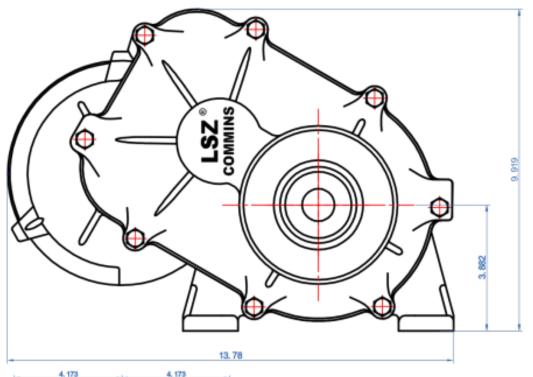

#### LFNG10 Drawing

| MODEL     | HORSEPOWER<br>(HP) |      |      | MOTOR SPEED<br>(rpm) |      | RATIO<br>(İ) | GEARBOX OUTPUT SPEED<br>(rpm) |      | GEARBOX<br>OUTPUT<br>TORQUE | WEIGHT<br>(kg/1bs) |
|-----------|--------------------|------|------|----------------------|------|--------------|-------------------------------|------|-----------------------------|--------------------|
|           |                    | 460V | 380V | 460V                 | 380V |              | 460V                          | 380V | (N.m)                       | (Kg/103/           |
| LFNG10-43 | 1                  | 60   | 50   | 1720                 | 1420 | 40           | 43                            | 35   | 158                         | 25.0/55            |
| LFNG10-34 |                    |      |      |                      |      | 50           | 34                            | 28   | 200                         |                    |

**Technical parameter** 

LFNG10 Drawing