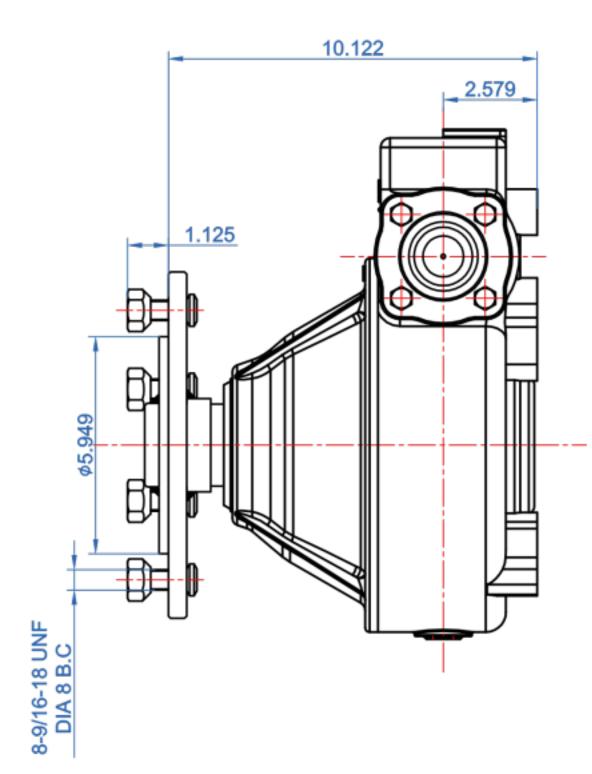

#### **LSNG-MH WHEEL DRIVE GEARBOX**

**Product overview:** 

- Universal install size.
- Tapered roller bearings ensure transmission accuracy and long life.
- High strength worm and gear with long life.
- Output shaft ,high strength alloy steel and longer life.

#### LSNG-MH Drawing