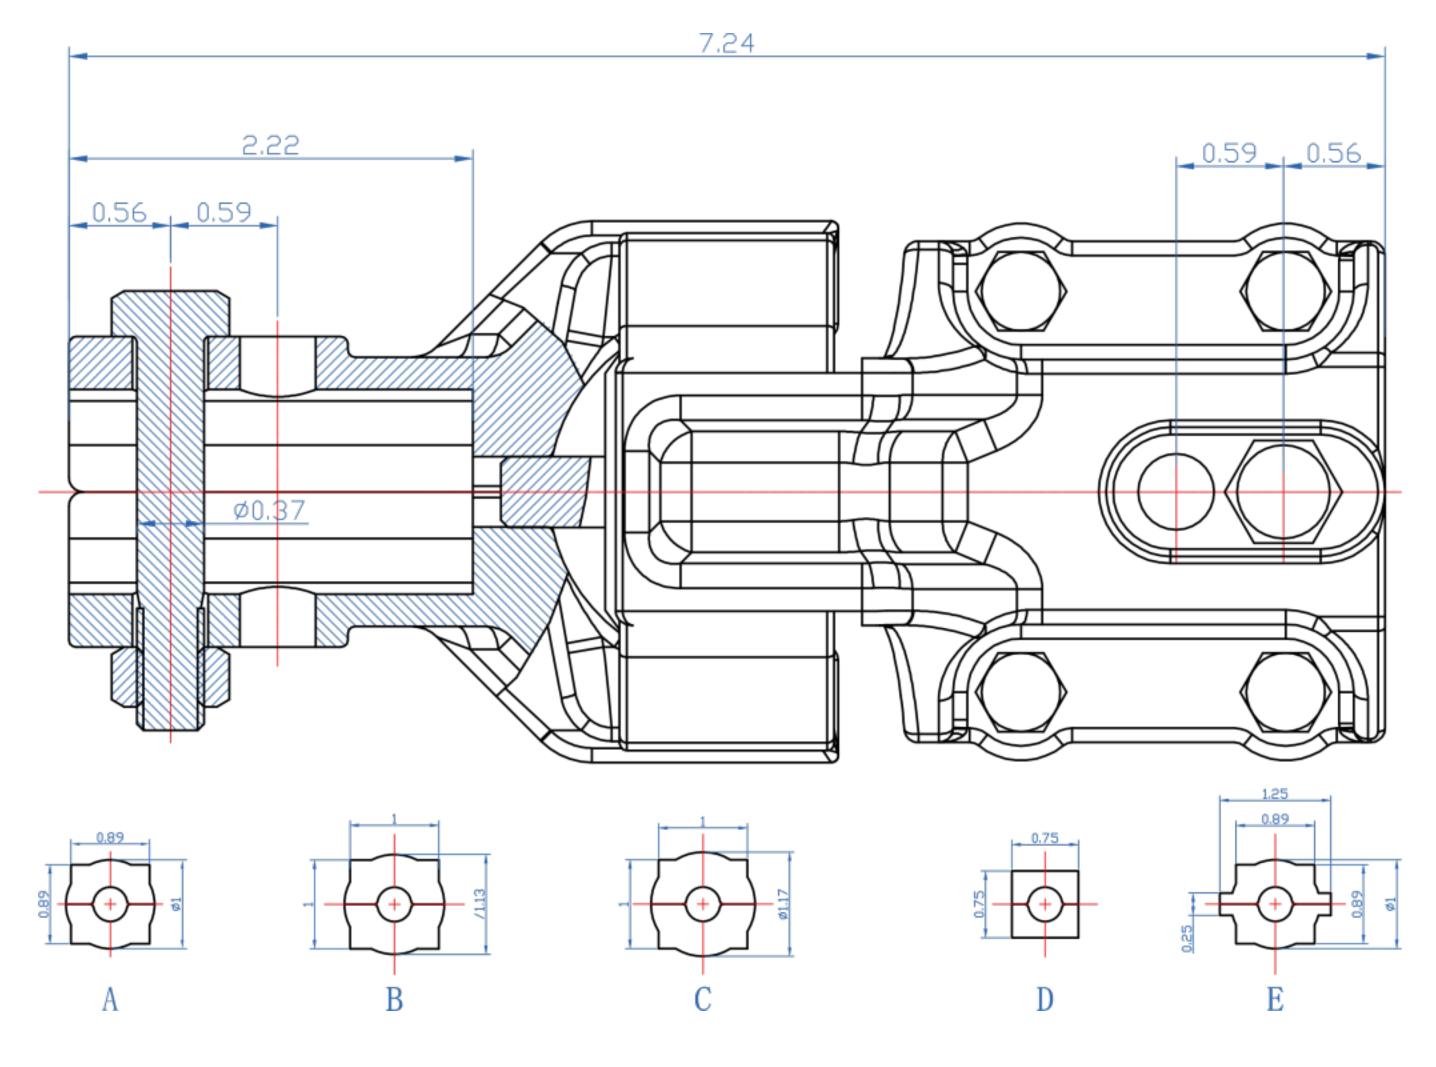

# LZQ SERIES COUPLING

# LZQ COUPLING

Product overview:

- High strength urethane insert with high load carrying abilities and good resistance to UV rays and chemicals.
- Aluminum pieces have high load carrying abilities and good resistance of rust.
- Anti-rotation bolts, with zinc plated.
- Aluminum pieces can be set multiple with different sizes, meet different demands.