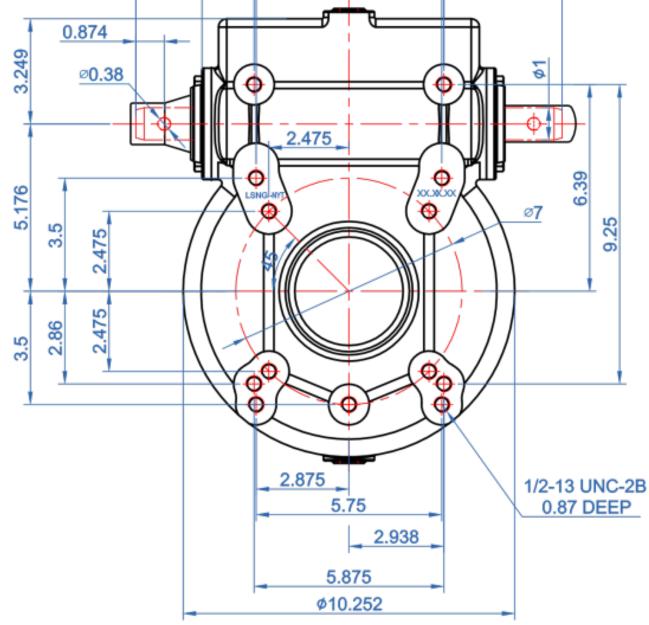

ransmission accuracy and long life.
- Worm with ZC1 profile make longer life and stability.
- Output shaft ,high strength alloy steel and longer life.











#### LSNG-NYH WHEEL DRIVE GEARBOX

Product overview:

- Universal install size.
- Tapered roller bearings ensure transmission accuracy and long life.
- Worm with ZC1 profile make longer life and stability.
- Output shaft ,high strength alloy steel and longer life.



LSNG-NYH Drawing









### LSNG-NYT WHEEL DRIVE GEARBOX

Product overview:

- Universal install size.
- Tapered roller bearings ensure transmission accuracy and long life.
- Worm with ZC1 profile and carburizing. Gear with high strength bronze alloy, make longer life and stability.
- Output shaft ,high strength alloy steel and longer life.



LSNG-NYT Drawing













#### LSNG-NYTH WHEEL DRIVE GEARBOX

Product overview:

- Universal install size.
- Tapered roller bearings ensure transmission accuracy and long life.
- Worm with ZC1 profile make longer life and stability.
- Output shaft ,high strength alloy steel and longer life.



LSNG-NYTH Drawing









### **LSNG-V WHEEL DRIVE GEARBOX**

**Product overview:** 

- Universal install size.
- Tapered roller bearings ensure transmission accuracy and long life.
- High strength worm and gear with long life.
- Output shaft ,high strength alloy steel and longer life.













#### LFNG SERIES CENTER DRIVE MOTOR REDUCER

# **LFNG10 CENTER DRIVE MOTOR**

Product overview:

- High strength aluminum housing for cooler running, longer lift and better corrosion resistance.
- Thermal protector motor,