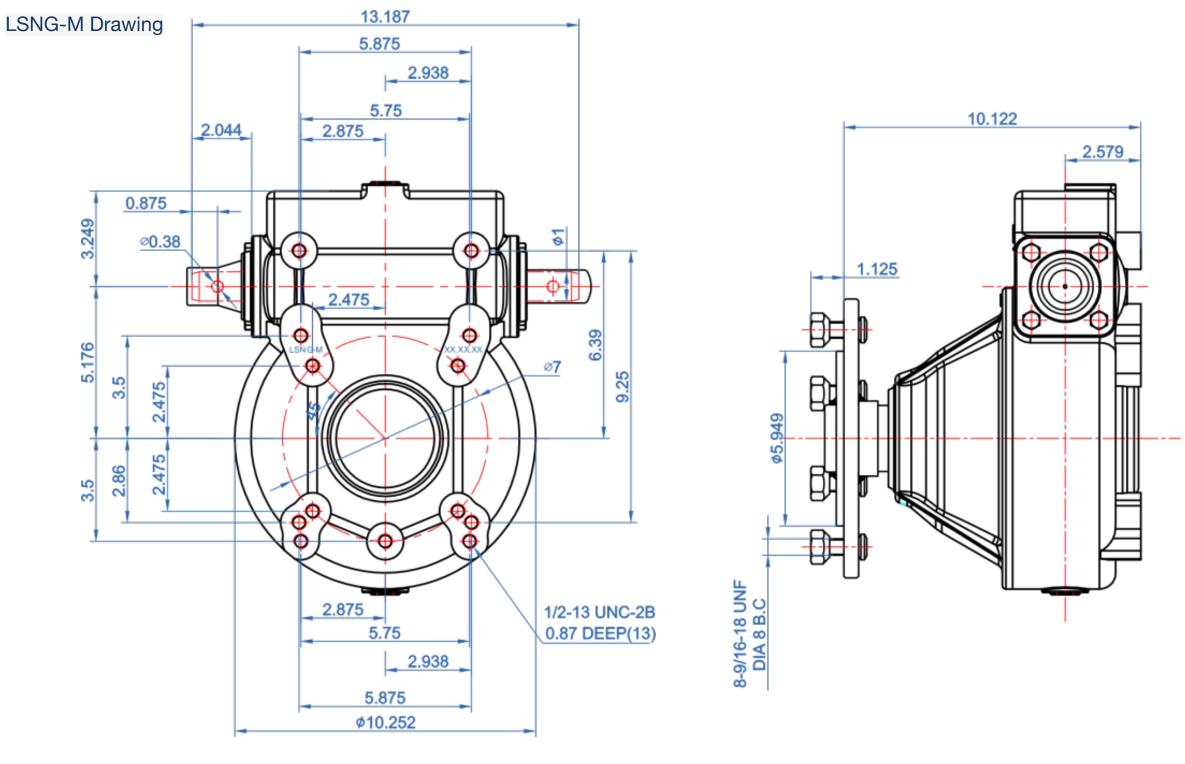

# LSNG SERIES WHEEL GEARBOX REDUCER

LSNG-M WHEEL DRIVE GEARBOX Product overview:

- Universal install size.
- Tapered roller bearings ensure transmission accuracy and long life.
- High strength worm and gear with long life.
- Output shaft ,high strength alloy steel and longer life.