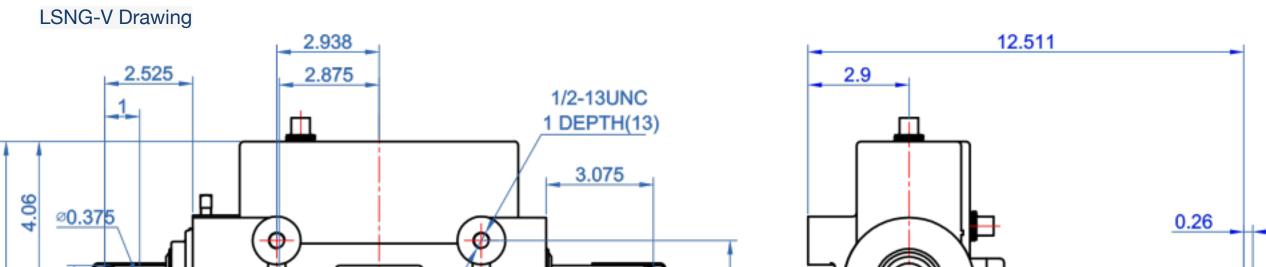

### **LSNG-V WHEEL DRIVE GEARBOX**

**Product overview:** 

- Universal install size.
- Tapered roller bearings ensure transmission accuracy and long life.
- High strength worm and gear with long life.
- Output shaft ,high strength alloy steel and longer life.