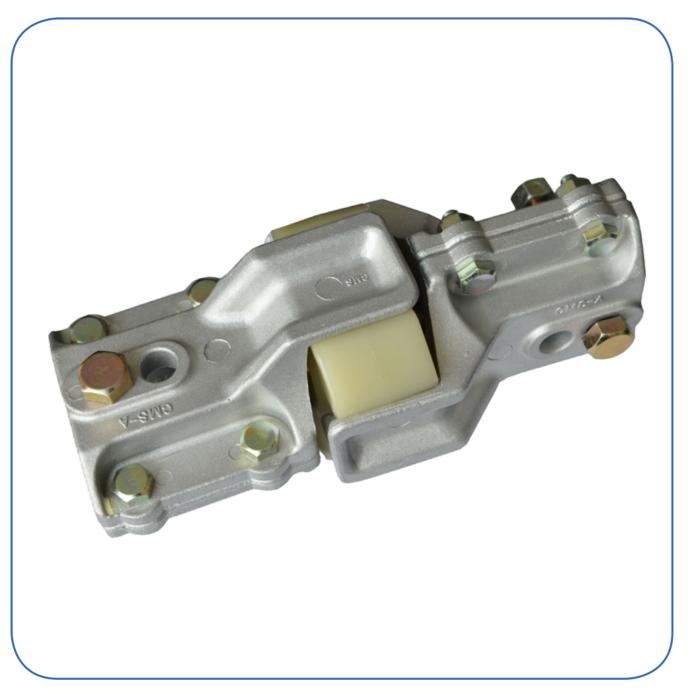

# LZQ COUPLING

Product overview:

- High strength urethane insert with high load carrying abilities and good resistance to UV rays and chemicals.
- Aluminum pieces have high load carrying abilities and good resistance of rust.
- Anti-rotation bolts, with zinc plated.
- Aluminum pieces can be set multiple with different sizes, meet different demands.